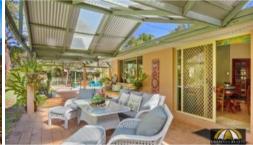

Spacious living, room for the whole family with 304m2 under roof living space.

Two generous sized living areas, two dining areas, four spacious bedrooms, two bathrooms, plus a games room and a separate study, a wraparound undercover area which overlooks the sparkling blue pool offers numerous options for outdoor entertaining. Ample room for parking with a double remote garage plus fully secure parking for two extra cars in the garage/shed plus there is room for caravans or boats.