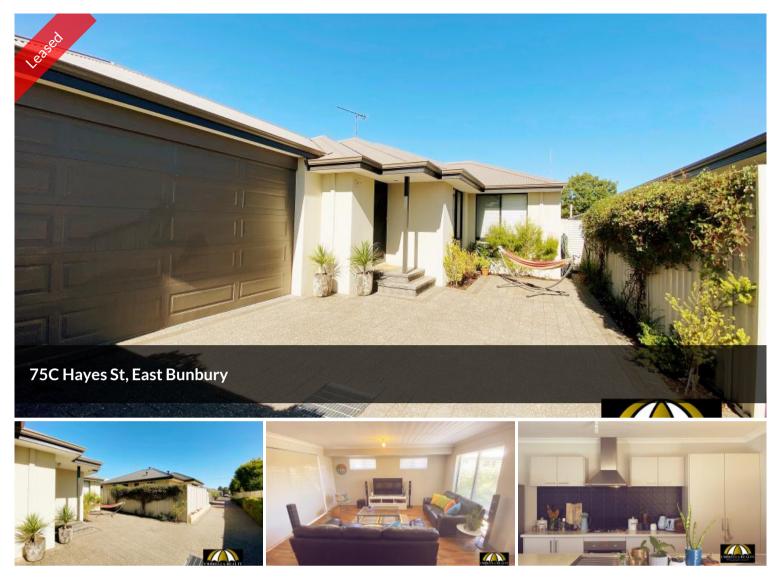

## 3X2 IN THE HEART OF EAST BUNBURY!

This stunning 3 bedroom, 2 bathroom home offers the best location. Within walking distance to Bunbury Forum, Bunbury CBD, the Bunbury Estuary and close to Cooinda Primary School and is situated within a quite and friendly neighbourhood its a must view!

Property Features Include:

- 3 Well sized bedrooms all with built in robes;
- 2 Bathrooms with vanity storage, free standing showers and one with the luxury of a bath;
- -The kitchen offers ample storage, gas cooktop and breakfast bar;
- Large open plan living area with reverse cycle air conditioning and lots

- Little to no maintenance lawn and gardens with 3 easy care garden beds;

- The courtyard is perfect for entertaining.

To arrange a viewing or for more information call our 24-hour line on (08) 9779 9990.