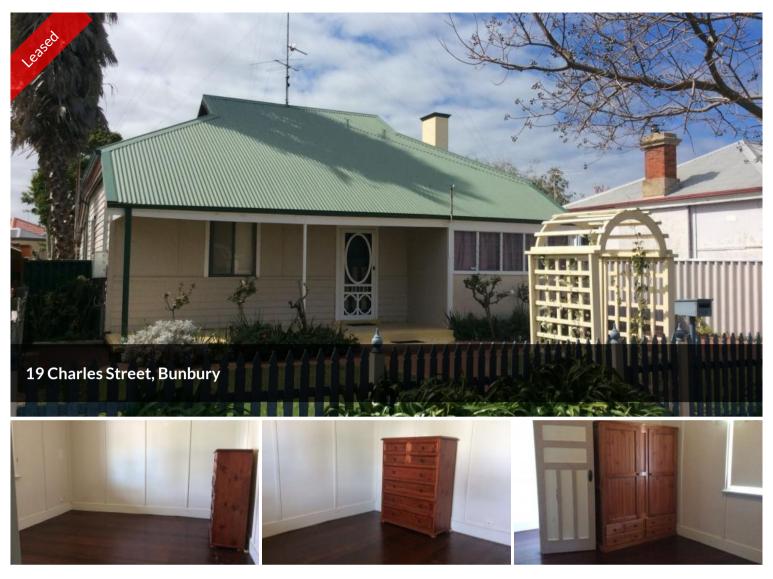

## OLD WORLD CHARM

- Located within a 400m walk to Bunbury Centrepoint shopping centre;
- Cute cottage of yesteryear;
- Located at the front of the property is two very large bedrooms with robes for tenant's use, main bedroom has carpet;
- Very large lounge room to fit the largest TV;
- High ceilings and beautiful Jarrah timber flooring throughout;
- Along the rear of the property is a large covered verandah with a bar that
- leads out onto a lovely east facing garden;
- Large single bay workshop shed with ample benches for the handyman;
- Enclosed rear yard, with ample parking;

🛏 2 🔊 1 🖨 1

Price\$300 per WeekProperty TypeRentalProperty ID70