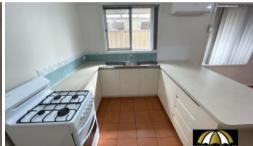

**Property Features Include:** 

- Three well sized bedrooms one with built in robes;
- Open plan kitchen, living and dinning with reverse cycle aircon;
- Kitchen offers ample storage space and gas cooktop;
- Bathroom offers vanity storage and bathtub;
- Well sized laundry; Large patio perfect for entertaining;
- Large detached games room; Side access to two large sheds at the rear;
- Back corner with garden boxes for you to move in and plant your own veggies;