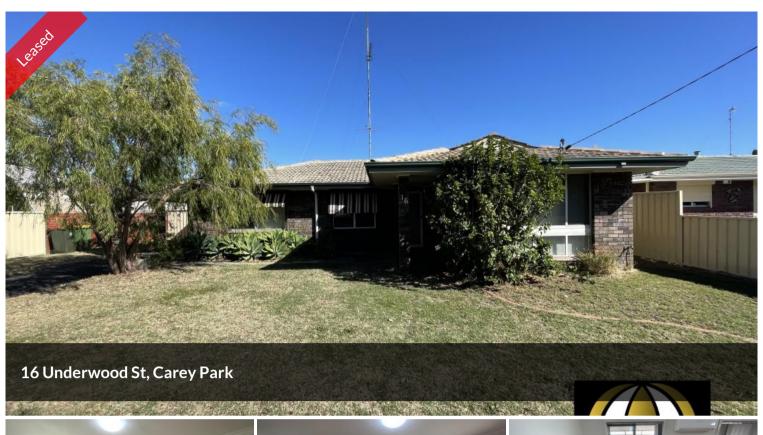

## 3X1 WITH PLENTY OF STORAGE!

This neat and tidy three bedroom home is sure to please! With a large games room which is detached from the house, two large shed and close to the Hospital and Parks Centre it's a must view.

**Property Features Include:** 

- Three well sized bedrooms one with built in robes;
- Open plan kitchen, living and dinning with reverse cycle aircon;
- Kitchen offers ample storage space and gas cooktop;
- Bathroom offers vanity storage and bathtub;
- Well sized laundry; Large patio perfect for entertaining;
- Large detached games room; Side access to two large sheds at the rear;
- Back corner with garden boxes for you to move in and plant your own veggies;