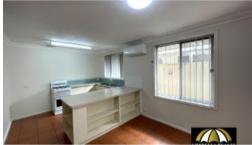

**Property Features Include:** 

- Three well sized bedrooms one with built in robes;
- Open plan kitchen, living and dinning with reverse cycle aircon;
- Kitchen offers ample storage space and gas cooktop;
- Bathroom offers vanity storage and bathtub;
- Well sized laundry; Large patio perfect for entertaining;
- Large detached games room; Side access to two large sheds at the rear;
- Back corner with garden boxes for you to move in and plant your own veggies;