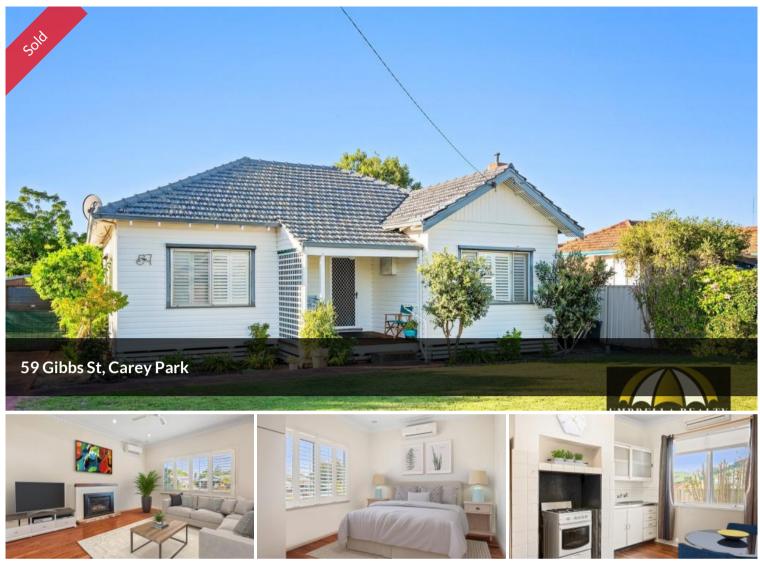

## A PROPERTY WITH HUGE POTENTIAL AND PRICED TO SELL!!

Perfect street appeal, this neat character home on a massive 1037m2 block offers so many options.

Owner occupiers here is your chance to enjoy this amazing property. It offers character and charm with white shutters and wooden floorboards. The backyard is your blank canvas ready for you to extend or plant to your hearts content to create your own private sanctuary.

Investors/Developers here is your opportunity to make your mark and expand your empire. This property offers the perfect investment property and is zoned R20/R30, so subject to council approve this block has the potential for 2-3 dwellings. 🛏 3 🔊 1 🗔 1,037 m2

| Price         | SOLD for \$326,500 |
|---------------|--------------------|
| Property Type | Residential        |
| Property ID   | 709                |
| Land Area     | 1,037 m2           |
| Floor Area    | 109 m2             |