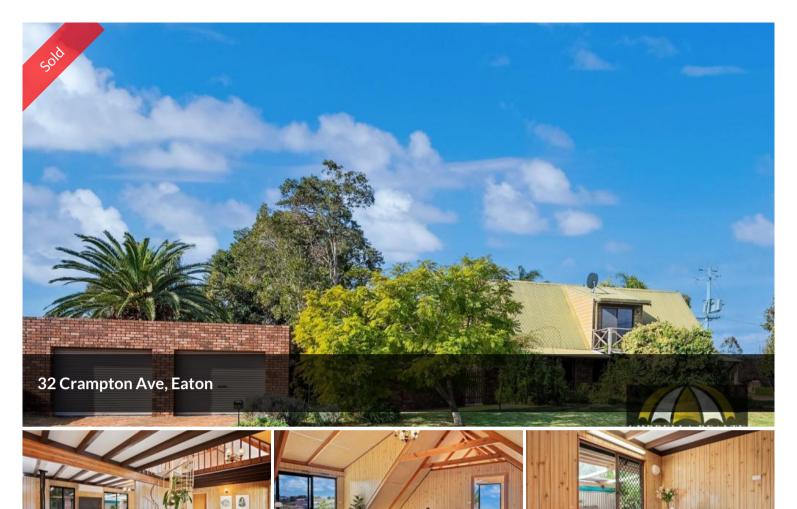

## PERFECT LOCATION PERFECT PRICE- OFFERS OVER \$299, 000.

This unique property sits perfectly on a 763m2 corner block and is in easy walking distance to the ever-expanding Eaton Fair Shopping Centre.

Split on two levels- Downstairs offers a spacious living/dining/kitchen area with the added bonus of a tile fire and reverse cycle airconditioning. This space opens through to the outdoor entertaining area and private back yard. The main bedroom, bathroom and laundry are also on the ground level. Upstairs there are two additional bedrooms with built-ins plus a second living area that opens onto a balcony.

This property comes with a brick double powered garage. There is also side access to the back yard and an additional shed, even an orange

Price SOLD for \$320,000

**Property Type** Residential

Property ID 741

Land Area 763 m2