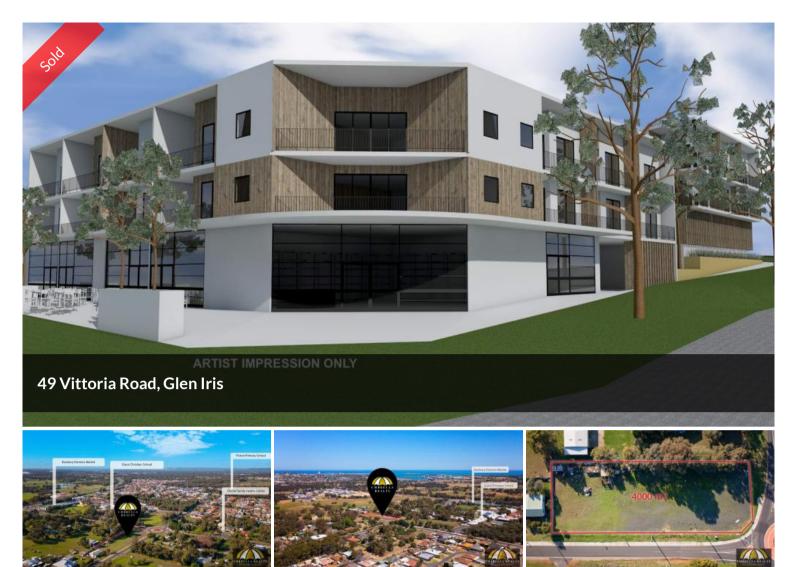

### DEVELOPERS THIS ONE IS FOR YOU

This prime development block is zoned Neighbourhood Centre offering multiple opportunities for example; Supermarket, Consulting Room, Shop, Fast Food Outlet and the potential for commercial below and residential above.

This development block offers high exposure, located just off Forrest Highway, 400m past the Bunbury Farmers Market on the corner of Vittoria Road and Jeffrey Road.

High Traffic, High exposure with three schools in close proximity and positioned in a thriving community located between two residential housing developments.

| Price         | SOLD       |
|---------------|------------|
| Property Type | Commercial |
| Property ID   | 748        |
| Land Area     | 4,000 m2   |
|               |            |