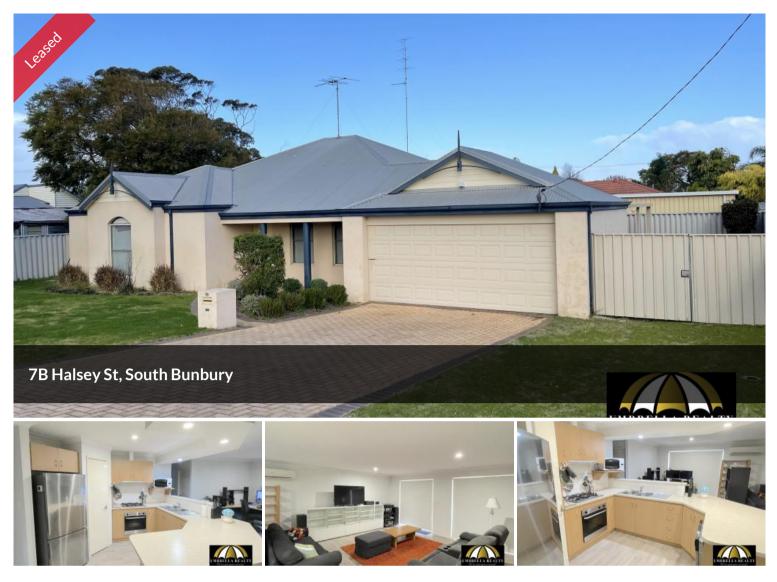

## LOW MAINTENANCE SOUTH BUNBURY HOME

This home is located in a quiet street on South Bunbury. Close to popular schools, shops and parks.

The home offers a large open plan, kitchen living and dining space. The kitchen is modern with ample cabinetry, large pantry, dishwasher, gas cooktop and electric oven. In the lounge area there is a gas bayonet as well as a reverse cycle split system. In addition there us a seperate living space perfect for a theatre or second living area.

The main bedroom is very large, ample room for more than just your bed. In addition, it has a walk-in robe and ensuite. The minor bedrooms all have built-ins and are well-sized.

The rear yard offers side access, a patio, and a small grassed area.