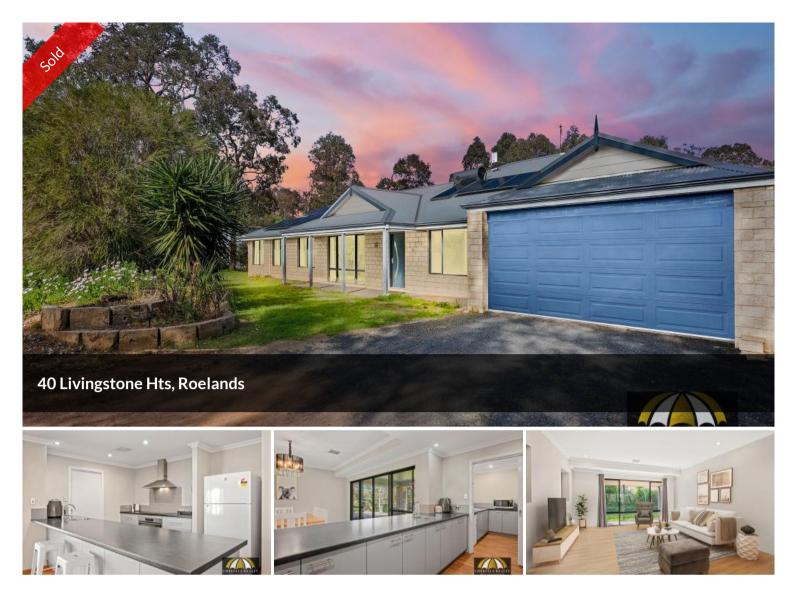

## LARGE MODERN FAMILY HOME LOCATED IN LARGE 4000SQM BLOCK

This stunning home is located in Roelands on a large 4000sqm block with a breathtaking outlook. The property is designed for functionality and relaxed care free lifestyle.

Offering a large modern kitchen with scullery. With double fridge space, induction cooktop, ample storage and breakfast bar. The scullery offers an additional sink, fridge space, extra-large pantry and dishwasher.

With ample living space options it is perfect for entertaining and ample space for all of the family.

Main bedroom alone is a parents' oasis offering double sinks, a large walk in shower and a large spa bath overlooking the treetops.

🔚 5 🔊 2 🛱 2 🗔 4,000 m2

| SOLD        |
|-------------|
| Residential |
| 788         |
| 4,000 m2    |
|             |

## OFFICE DETAILS

Umbrella Realty 1/98 Stirling Street East Bunbury WA 6230 Australia (08) 9779 9990

This home offers 5kw of solar panels, a brand new solar hot water

system and ducted reverse cycle air conditioning.