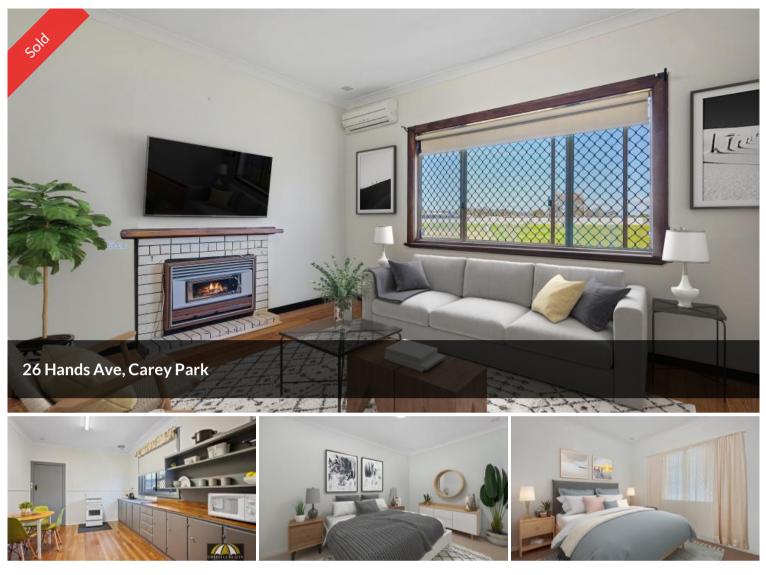

## CHARACTER HOME READY FOR YOUR PERSONAL TOUCH

This home has all the classic period features such as high ceilings, stunning wooden floor boards and large rooms.

Zoned R20/R30 development potential STCA, the home has recently been re-stumped. It has also had a complete house rewire including LED lighting.

The home is located on a large 791sqm corner block with side access to the large 3m x 3m shed.

The bathroom has been fully renovated so is modern and immaculate. The rear garden offers a patio and small enclosed yard.

This home would perfect for an investor, first home buyer or someone looking to down size.

🛏 3 🔊 1 🗔 791 m2

| Price         | SOLD        |
|---------------|-------------|
| Property Type | Residential |
| Property ID   | 796         |
| Land Area     | 791 m2      |