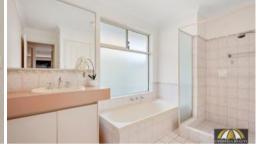

Carpeted dining room off of the kitchen area which leads through to the tiled games room with direct access to the patio area.

Master bedroom is located rear of the home to capture the wonderful views of the lake with walk in robe and ensuite.