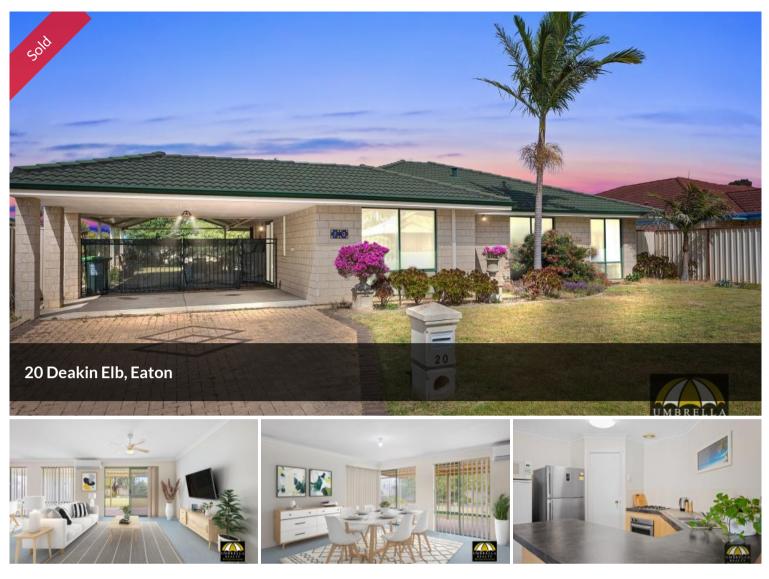

## FAMILY'S OR INVESTORS THIS ONE IS FOR YOU!

Located just moments from schools and bus stop this stunning home offers ample living area combined with convenient living. Let the kids walk to school or even if they are older – they can get to Eaton Fair with a quick ride or 15 minute walk.

The main bedroom has a walk in robe and an ensuite with stand-up shower. The second, third and fourth bedroom are well sized and offer built-ins;

Large open plan kitchen with ample storage, stainless steel oven, double fridge space, double sink, large pantry and gas cooktop;

The living / dining area is combined and has a split system. It also offers sliding doors out the rear and side patio area.

The patio is large and is perfect for entertaining with a nice fully fenced yard area.

Available now call today to arrange a viewing - Celestine 0435 824 123

🛏 4 🔊 2 🛱 2 🗔 770 m2

| Price         | SOLD        |
|---------------|-------------|
| Property Type | Residential |
| Property ID   | 817         |
| Land Area     | 770 m2      |