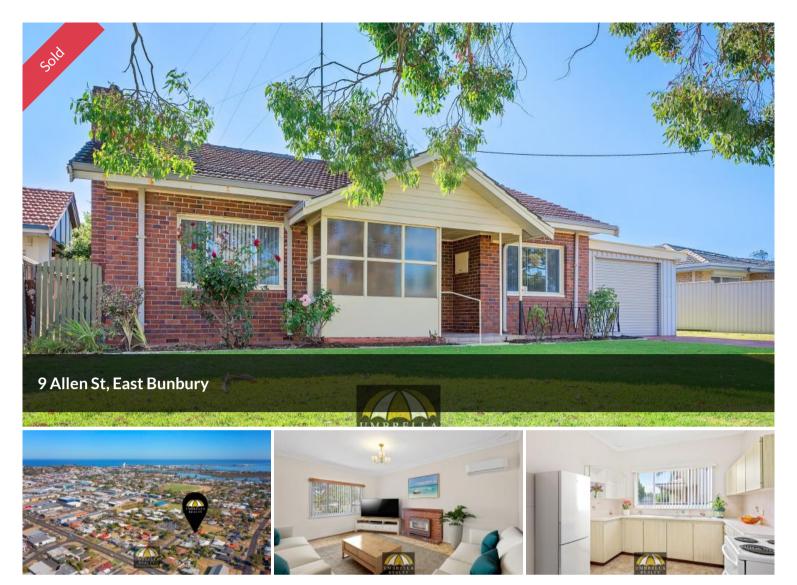

## EAST BUNBURY PROPERTY - WITH SO MUCH POTENTIAL!!

This very neat and tidy 3 x 1 Home is Move In Ready.

Perfectly located in Ever Popular East Bunbury, close to shopping, the CBD, the stunning Leschenault Inlet and Primary and High schools. (In Bunbury High School zone)

This property will suit a myriad of Buyers- Owner Occupiers, Investors, Developers

This spacious 812m2 Block allows you to enjoy the big back yard or it has development potential to sub-divide with zoning R20-R30 and build another dwelling at the rear of the property.

**Owner Occupiers-** Live in this property now and enjoy the space, with potential in the future to renovated to make it your own or you can develop.

**Investors-** This property in this current market would rent for the \$450pw mark.