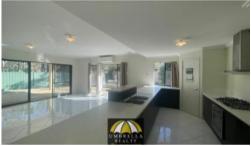

Large modern kitchen with ample storage and bench space;

Open plan living, kitchen and dining area with reverse cycle aircon;

Rear patio perfect for entertaining with small grassed area means low maintenance: