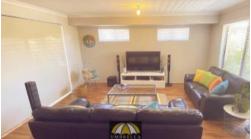

## Property Features Include:

- 3 Well sized bedrooms all with built in robes;
- 2 Bathrooms with vanity storage, free standing showers and one with the luxury of a bath;
- -The kitchen offers ample storage, gas cooktop and breakfast bar;
- Large open plan living area with reverse cycle air conditioning and lots