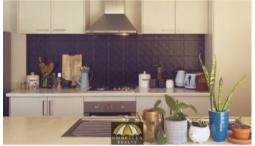

## Property Features Include:

- 3 Well sized bedrooms all with built in robes;
- 2 Bathrooms with vanity storage, free standing showers and one with the luxury of a bath;
- -The kitchen offers ample storage, gas cooktop and breakfast bar;
- Large open plan living area with reverse cycle air conditioning and lots