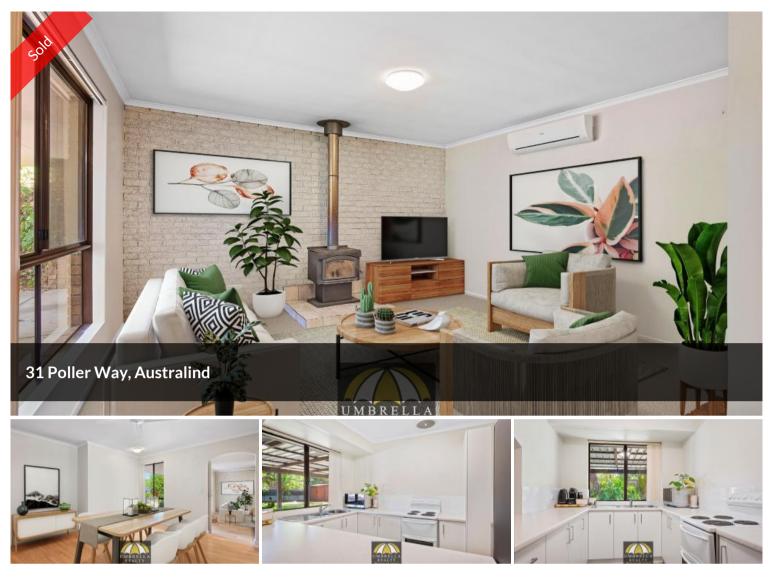

## PERFECT BRICK HOME IN QUIET STREET

This home is perfect for first home buyers, investors or downsizers. Located in the heart of Clifton Park it offers a private sanctuary to call home.

This solid brick home was built in 1981 and is located in a large 825 sqm block. With side access and sheds located on the property.

As you enter the home you are greeted by a large lounge with a wood burning combustion heater and a split system. The home offers a separate dining nook and then another space to call your own.

The kitchen offers ample storage and has been renovated with an electric cooktop. The outside area has a beautiful leafy outlook a perfect place to entertain or relax at the end of a hard days work.