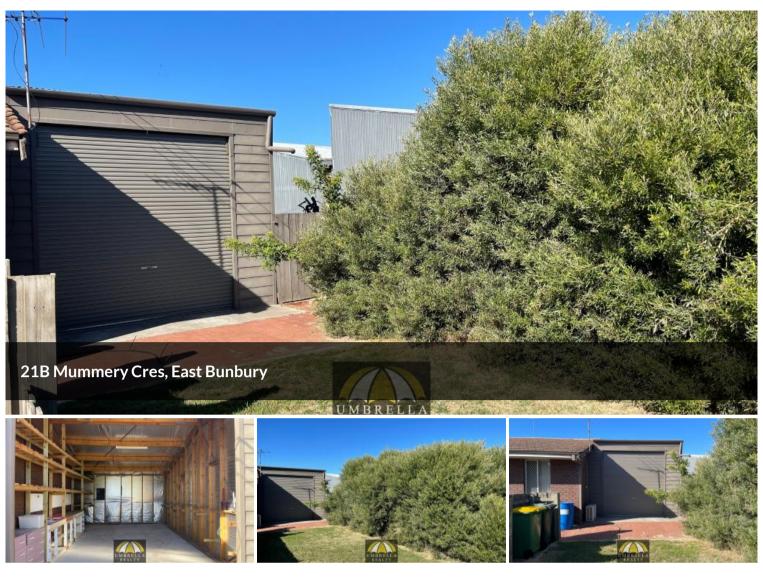

## STORAGE UNIT - EAST BUNBURY!

This large storage unit is a must view! Unlike most storage units it is fully powered and has a high roof peak, perfect for the motorhome or caravan!

Other Features Include:

- 3020 width door;
- 4560 wide;
- 7820 long;
- Peak of roof 3700;
- Powered and insulated and secure;
- Floor concrete foundation slab;
- Own access with remote control powered door;
- Power included in rental price;