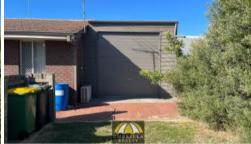

## STORAGE UNIT - EAST BUNBURY!

This large storage unit is a must view! Unlike most storage units it is fully powered and has a high roof peak, perfect for the motorhome or caravan!

Other Features Include:

- 3020 width door;
- 4560 wide;
- 7820 long;
- Peak of roof 3700;
- Powered and insulated and secure;
- Floor concrete foundation slab;
- Own access with remote control powered door;
- Power included in rental price;