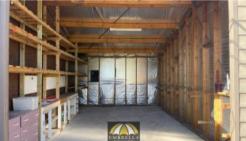

## STORAGE UNIT - EAST BUNBURY!

This large storage unit is a must view! Unlike most storage units it is fully powered and has a high roof peak, perfect for the motorhome or caravan!

Other Features Include:

- 3020 width door;
- 4560 wide;
- 7820 long;
- Peak of roof 3700;
- Powered and insulated and secure;
- Floor concrete foundation slab;
- Own access with remote control powered door;
- Power included in rental price;