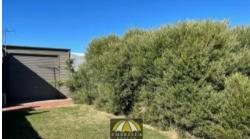

## STORAGE UNIT - EAST BUNBURY!

This large storage unit is a must view! Unlike most storage units it is fully powered and has a high roof peak, perfect for the motorhome or caravan!

Other Features Include:

- 3020 width door;
- 4560 wide;
- 7820 long;
- Peak of roof 3700;
- Powered and insulated and secure;
- Floor concrete foundation slab;
- Own access with remote control powered door;
- Power included in rental price;