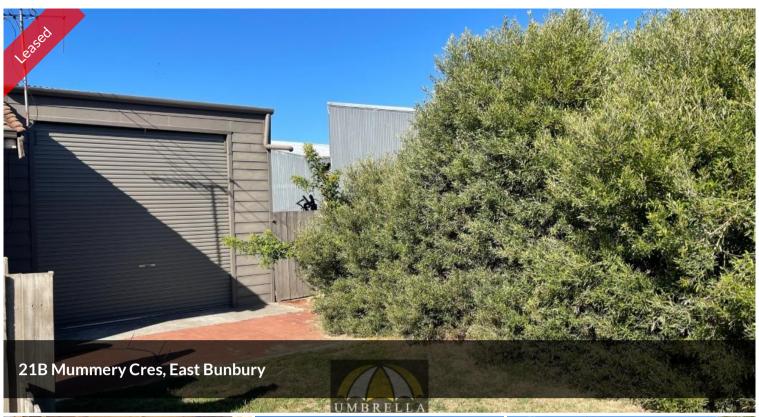

## STORAGE UNIT - EAST BUNBURY!

This large storage unit is a must view! Unlike most storage units it is fully powered and has a high roof peak, perfect for the motorhome or caravan!

Other Features Include:

- 3020 width door;
- 4560 wide;
- 7820 long;
- Peak of roof 3700;
- Powered and insulated and secure;
- Floor concrete foundation slab;
- Own access with remote control powered door;
- Power included in rental price;