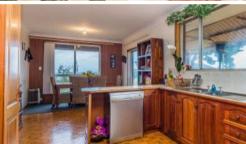

## OCEAN VIEWS + FAMILY LIVING

**Property Features:** 

- Double lock up garage with ample storage with circular driveway access
- Large living area with split system and gas bayonet. Also has direct sliding door to front patio and ocean views;
- Jarrah kitchen with dishwasher and ample storage;
- Large rear patio covered with ocean views;
- Large laundry with linen storage;
- Main bathroom with separate shower and bath;
- Main bedroom with built-ins and ensuite bathroom;