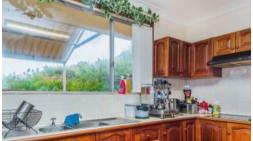

## OCEAN VIEWS + FAMILY LIVING

**Property Features:** 

- Double lock up garage with ample storage with circular driveway access
- Large living area with split system and gas bayonet. Also has direct sliding door to front patio and ocean views;
- Jarrah kitchen with dishwasher and ample storage;
- Large rear patio covered with ocean views;
- Large laundry with linen storage;
- Main bathroom with separate shower and bath;
- Main bedroom with built-ins and ensuite bathroom;