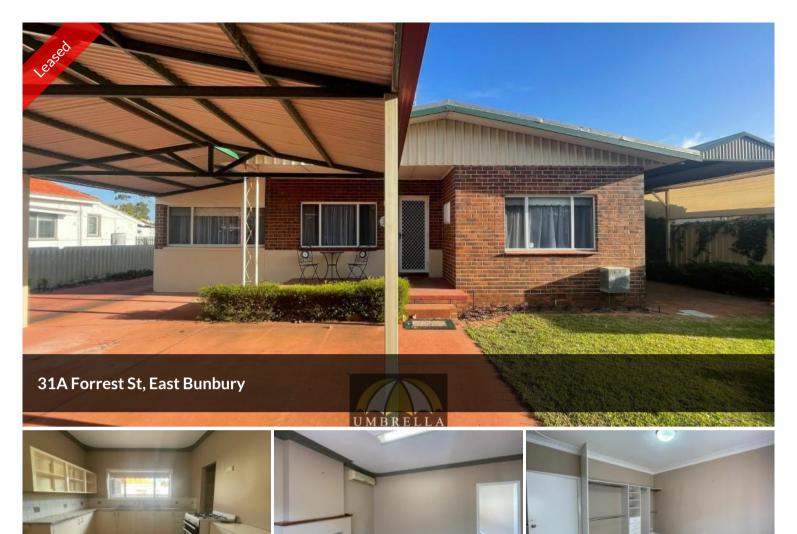

## POPULAR EAST BUNBURY, CLOSE TO IT ALL.

This home is allocated in the popular East Bunbury area. This 3 bedroom, 1 bathroom home offers low maintenance, close to it all, and is a must-view!

Available from 3rd July 2023.

## Property Features Include:

- Three good-sized bedrooms with robes/ hanging space;
- Extra room to be used for a study, extra bedroom or storage;
- Spacious lounge room with reverse cycle aircon;
- The kitchen offers ample storage and bench space;
- The bathroom offers free-standing shower, bath, and vanity storage;
- Large patio which wraps around the house perfect for entertaining;
- Small garden shed and lean too located at the rear perfect for storage;
- Unfortunately pets not considered;