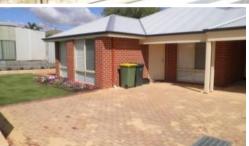

Combined dinning and kitchen and/or informal lounge area;

Rear patio perfect for BBQ's and L'shaped lawn area;

Garden shed and 2 carport with extra room for the boat or caravan;

Ducted Reverse cycle system throughout;